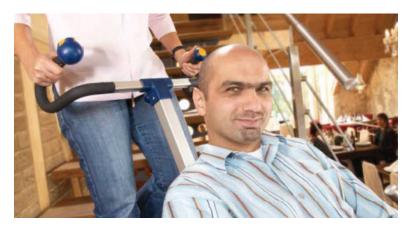

# Powered Mobility Stairclimber for tight or spiral stairs

Suitable for virtually all commercially available wheelchairs. The S-Max stairclimber can be mounted or removed quickly and easily from your wheelchair for transportation.

#### 1. Ascends and descends

Up and down stairs in your ow\wheelchair quickly, safely and easily

# 4. Operator confidence

Handle's solid connection to the climbing unit provides a secure feeling for stair climbing