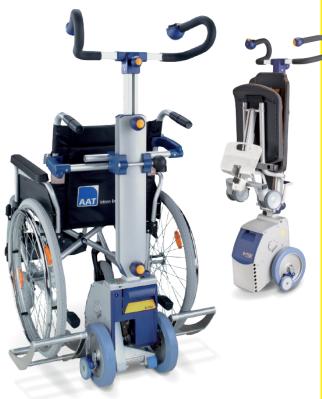

# Powered Mobility Stairclimber for tight or spiral stairs

Suitable for virtually all commercially available wheelchairs. The S-Max stairclimber can be mounted or removed quickly and easily from your wheelchair for transportation.

## 2. Versatile wheelchair compatibility

Fits virtually all commercial wheelchairs, even particular narrow children's wheelchairs

# 3. Simple assembly

For ease of deployment and compact storage

## 6. Automatic braking

The S-Max's safety concept includes independent brakes, which stop automatically at the edge of each step