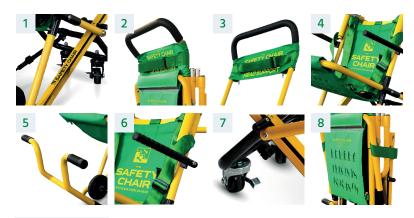

#### **FEATURES**

- Adjustable self braking tracks
   Reinforced adjustable tracks control the speed of descent
- Anti-slip height adjustable handle
   For ease of deployment, operation and compact storage
- 3. Head support with immobilisation strap Limits movement, securing the passenger
- 4. Quick release 4-point harness4 point harness for increased passenger welfare
- **5.** Front and rear lifting handles
  For upstairs travel during 2 and 4 person operation
- 6. Passenger armrestsFor added passenger comfort and safety
- 7. Industrial locking castor wheels

  For situations where the chair needs to be stationary
- 8. Adjustable seating position
  Allows for the ideal passenger seating position, either flat
  seat or hammock