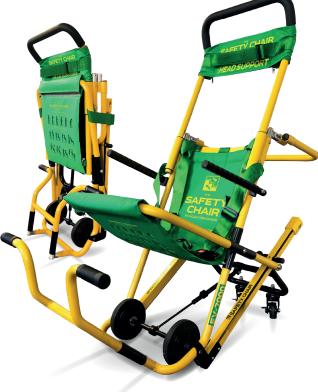

# Higher weight capacity of 250kg (550lbs) for bariatric passengers

Assists with downward evacuation for bariatric payloads in an emergency evacuation. This evacuation chair can also be used for upward and downward evacuation for non-bariatric payloads.

#### **FEATURES**

- Adjustable self braking tracks
   Reinforced adjustable tracks control the speed of descent
- Anti-slip height adjustable handle
   For ease of deployment, operation and compact storage
- 3. Head support with immobilisation strap Limits movement, securing the passenger
- 4. Quick release 4-point harness4 point harness for increased passenger welfare
- **5.** Front and rear lifting handles
  For upstairs travel during 2 and 4 person operation
- 6. Passenger armrestsFor added passenger comfort and safety
- 7. Industrial locking castor wheels

  For situations where the chair needs to be stationary
- 8. Adjustable seating position
  Allows for the ideal passenger seating position, either flat
  seat or hammock